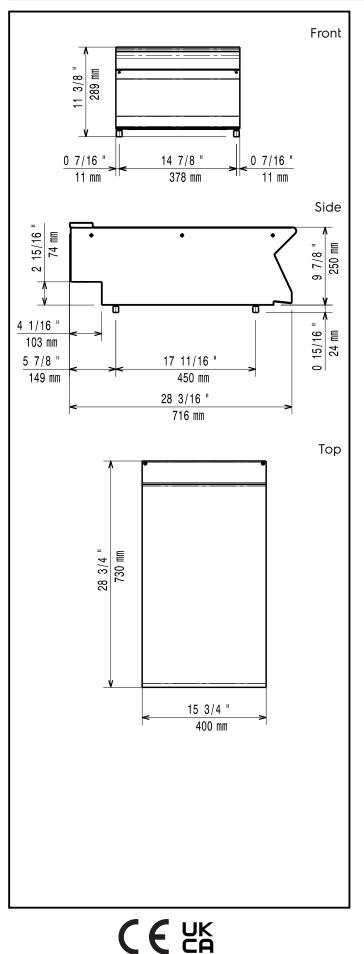

## Key Information:

 External dimensions, Width:
 400 mm

 371116 (E7WTNDN000)
 400 mm

 External dimensions, Depth:
 730 mm

 External dimensions, Height:
 250 mm

 Net weight:
 10 kg

Modular Cooking Range Line 700XP 1/2 Module Ambient Worktop with Closed Front